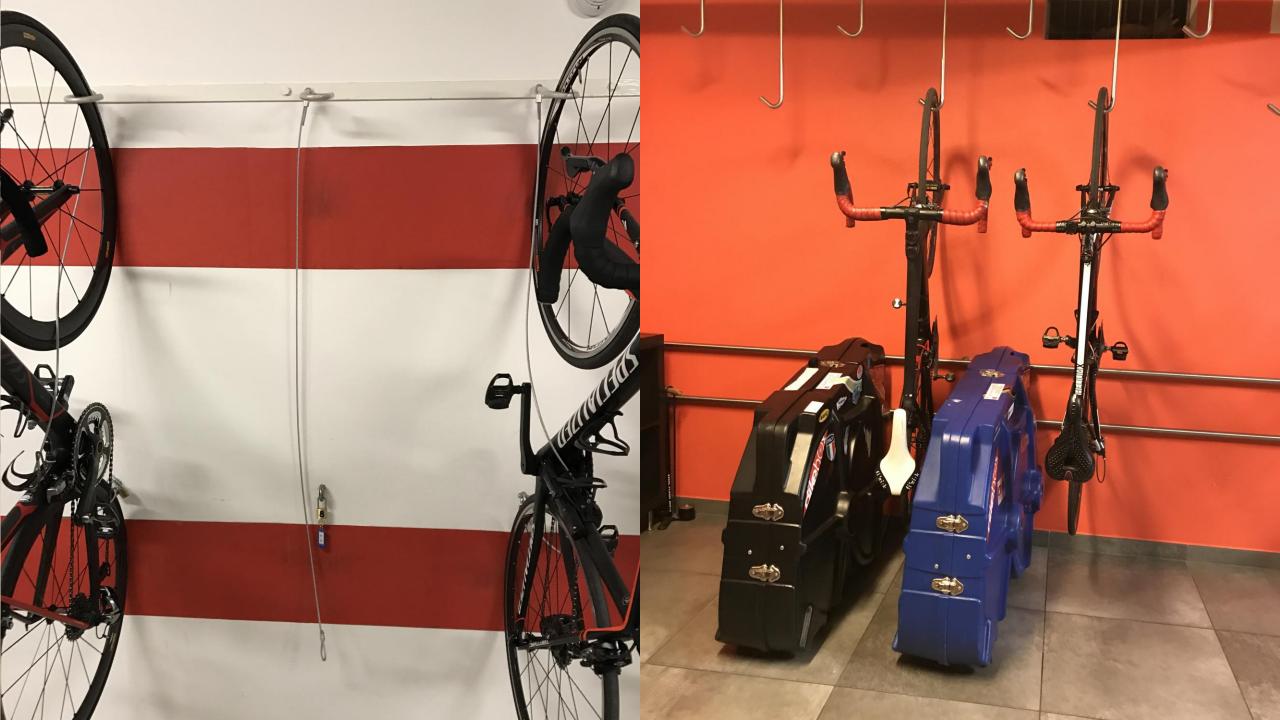

#### Add...

- Bike tools/workshop/wash
- Bike build area
- Basic products for sale
- Information available: bike hire, bike shops, guiding, routes etc
- Flexible breakfast

#### And...

- In-house guiding, bike hire, servicing
- GPS routes from the hotel
- Airport transfers (with bikes)
- Luggage transfers
- Charging
- Post-ride food
- Drying room
- Laundry service
- Massage and wellness
- Late check out/showers available
- Cycling artwork and merchandising
- Racing on TV
- Gym smart trainers and stretching mats
- Packages